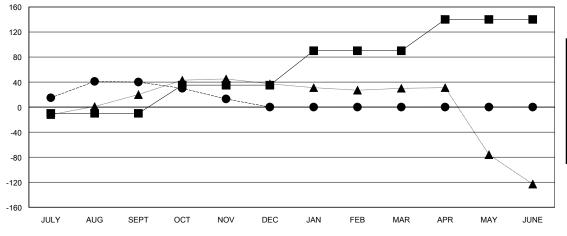

## GOALS AND ACTUAL NEW CLUBS CUMULATIVE

## GOALS AND ACTUAL MEMBERS CUMULATIVE

| -■- CURRENT YEAR GOALS FOR NEW         |
|----------------------------------------|
| -■- CURRENT YEAR GOALS FOR NEW MEMBERS |

- CURRENT YEAR ACTUAL MEMBERS

| DROPPED CLUBS: 0 |  |
|------------------|--|
| DROPPED MEMBERS  |  |