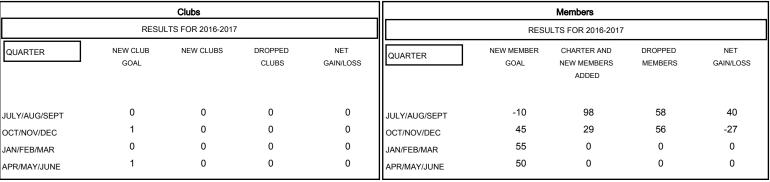

## MONTHLY MEMBERSHIP PROGRESS REPORT

District 2 S3

Results as of: 11/30/2016

## GMT: HAL GRIFFIN LOCATION TEXAS GMT CA 1



## GOALS AND ACTUAL NEW CLUBS CUMULATIVE



## GOALS AND ACTUAL MEMBERS CUMULATIVE



| -■- CURRENT YEAR GOALS FOR NEW         |
|----------------------------------------|
| -■- CURRENT YEAR GOALS FOR NEW MEMBERS |

- CURRENT YEAR ACTUAL MEMBERS

| DROPPED CLUBS: 0 |  |
|------------------|--|
| DROPPED MEMBERS  |  |

| 31 CLUBS OF 52 ADDED 1 OR MORE |
|--------------------------------|
| NEW MEMBERS                    |

| GENDER DIST | RIBUTION |
|-------------|----------|
| MALE        | 1,2      |

MALE 1,298 (65.62%) FEMALE 680 (34.38%)

DECEASED 6
CLUB CANCELLED 0
OTHER 108

114

CLICK HERE FOR HEALTH
ASSESSMENT DATA

FAMILY UNIT MEMBERS
HEAD OF HOUSEHOLD

NON-HEAD OF HOUSEHOLD

302 149

153

**TOTAL**